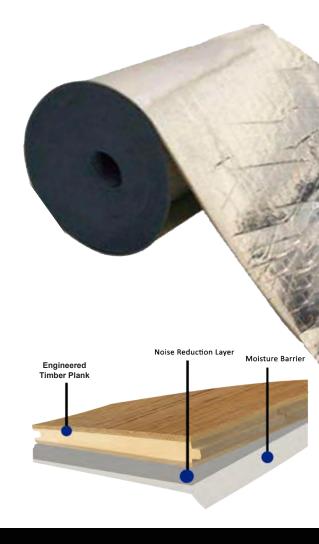

## **Premium Acoustic Underlay**

Trojan IQ is a latex rubber fabric infused and backed with a foil moisture barrier. Trojan IQ is our premium acoustic underlay, which offers excellent noise reduction properties and is a moisture inhibitor. It can be used in both residential and commercial applications. This underlay significantly reduces foot traffic noise and sound transmission. Trojan IQ underlay is recommended for use under floating engineered timber flooring installation where superior acoustic performance is required.

Trojan IQ has a built-in moistureresistant barrier to help protect timber floor.

Roll Size: 10m 10m x 1m x 10mm **Dimensions:** 