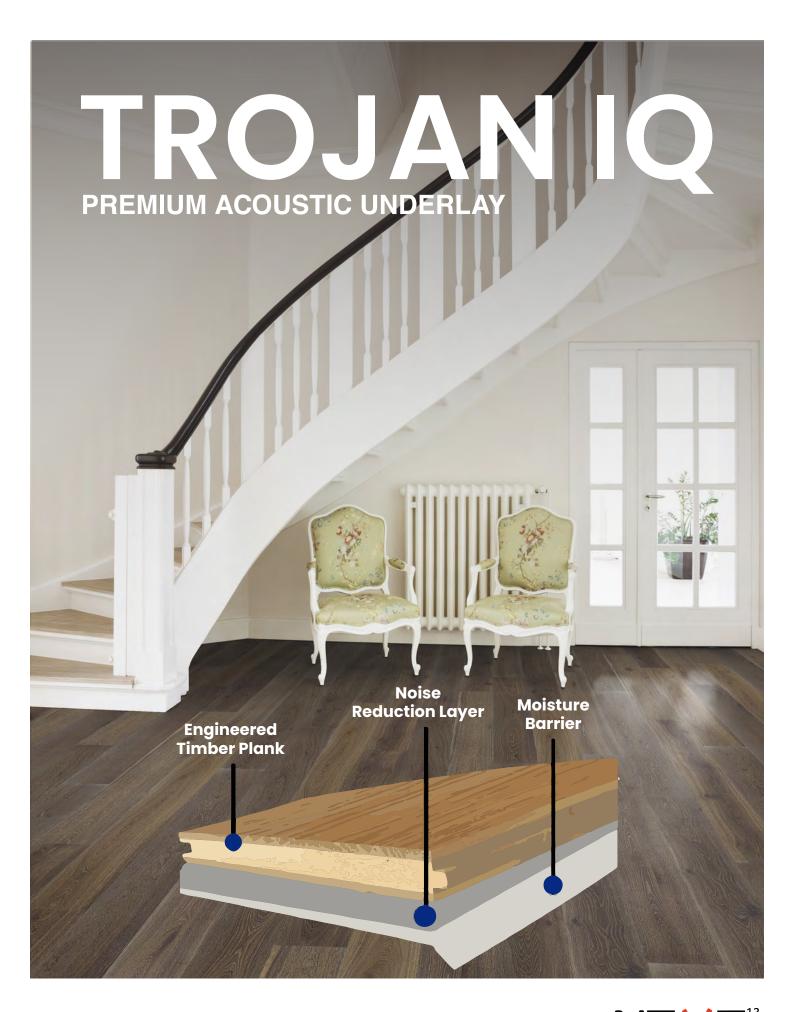

## **Premium Acoustic Underlay**

Trojan IQ is a latex rubber fabric infused and backed with a foil moisture barrier. Trojan IQ is our premium acoustic underlay, which offers excellent noise reduction properties and is a moisture inhibitor. It can be used in both residential and commercial applications. This underlay significantly reduces foot traffic noise and sound transmission. Trojan IQ underlay is recommended for use under floating engineered timber flooring installation where superior acoustic performance is required.

Trojan IQ has a built-in moistureresistant barrier to help protect timber floor.

Roll Size: 10m 10m x 1m x 10mm **Dimensions:** 