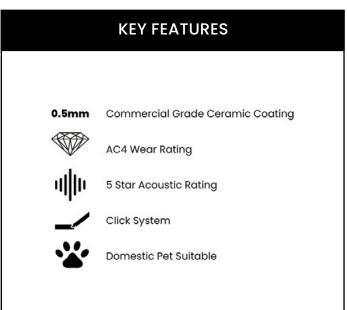

The real advantages of this product are obvious in its rigid construction, stable core and attached acoustic underlay backing. Hybrid flooring is easy to clean and maintain, and for peace of mind comes with a 20 year wear-and-tear warranty and lifetime structural warranty. See Warranty Conditions for more information.