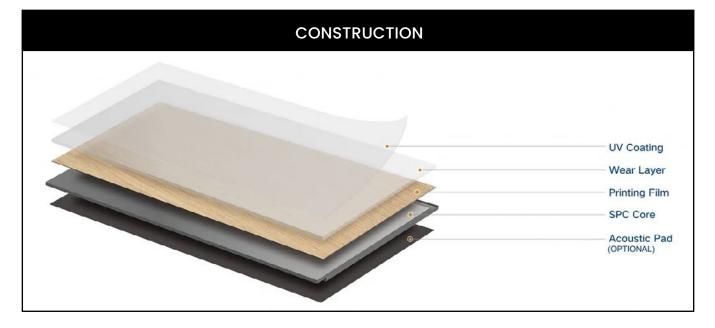

## TROJAN PROFESSIONAL HYBRID FLOORING

Trojan PROFESSIONAL commercial Hybrid planks are an innovative flooring solution. Hybrid is an SPC (Stone Plastic Composite) flooring that is merged with a decorative realistic film, which is then protected with a hard wearing ceramic coating for ultimate performance. Combining the best available technology with cutting edge design, to form a great flooring alternative.

The real advantages of this product are obvious in its rigid construction, stable core and attached acoustic underlay backing. Hybrid flooring is easy to clean and maintain, and for peace of mind comes with a 20 year wear-and-tear warranty and lifetime structural warranty. See Warranty Conditions for more information.