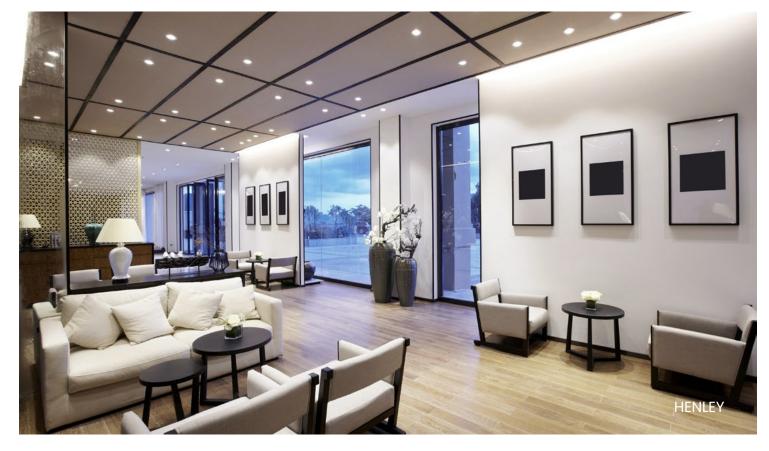

#### PERFECTION IN PLANKS

Our planks are available in various options from the traditional timber look to distressed and limed effects. Each plank is finished with a textured coating and microbevelled edge. There is sure to be one that suits your design objectives.

While we have a small selection of our top selling timber, stone and carpet look décors shown here, we have an extensive range including various plank sizes, widths, surface variations and textures.

Please visit our website to view our full collection.